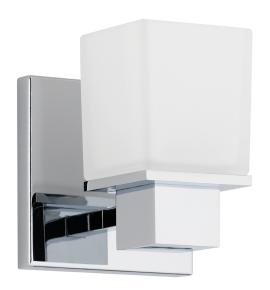

## 4441-PC

Cubist sensibility structures the Milford sconce collection. Inspired by the 20th-century design revolution that placed purpose and materia before figure and ornament, Milford brings together cast metal and blown glass to form a clean-lined luminaire with brilliant functionality that looks fantastic in any setting.

# **POLISHED CHROME**

Coastal Suitable Finish (EPM): No

#### **DIMENSIONS**

Height: 5.75" Width/Diameter: 4.5" Product Weight: 3lb Extension: 5" Top to Center: 3.25"

Canopy/Backplate Shape: Square Sloped Ceiling Compatible: No

Living Finish: No Uplight Only: Yes

#### Shade

Shade 1: Glass

Shade 1 Finish: Opal Matte Shade 1 Top Width: 3" Shade 1 Bottom L/W: 0" / 3" Shade 1 Height: 3.5"

Replacement Glass Item #(s): GLS-004441