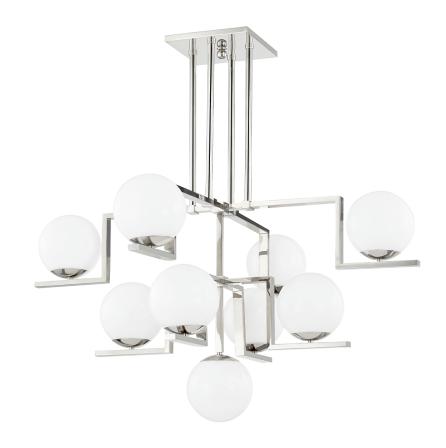

## 5089-PN

Large opal glass metal-capped globes are mounted on perfectly perpendicular metal arms creating this geometric masterpiece. Available as a sconce, a large-scale chandelier, a close-to-the-ceiling flush mount or a spectacular island piece, this fixture will occupy the room and fill it with a clean, fresh look.

#### **DIMENSIONS**

Height: 28.5"

Width/Diameter: 46.5" Minimum Height: 34.5" Maximum Height: 82.5" Canopy/Backplate: 6.5"

Hanging Type: 1-3" / 1-6" / 1-12" / 2-18" Stems

Product Weight: 40lb

Canopy/Backplate Shape: Square Sloped Ceiling Compatible: No

## Shade

Shade 1 Top Width: 6.75" Shade 1 Height: 6.75"