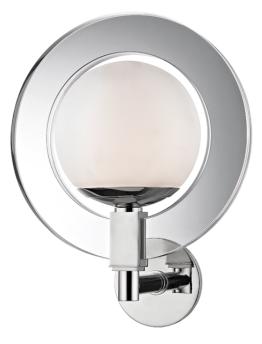

# CASWELL 5101-PN

## DIMENSIONS

Height: 15.5" Width/Diameter: 12" Canopy/Backplate: 4.75" Product Weight: 8lb Extension: 9" Canopy/Backplate Shape: Round Sloped Ceiling Compatible: No Living Finish: No Uplight Only: Yes

### Shade

Shade 1: Acrylic Shade 1 Finish: Acid Etched Shade 1 Top Width: 7.25" Shade 1 Bottom L/W: 0" / 7.25" Shade 1 Height: 6" Replacement Glass Item #(s): GLS-005101