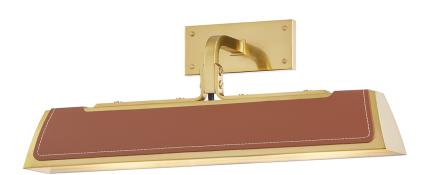

# **HOLTSVILLE**

5318-AGB

#### AGED BRASS

Coastal Suitable Finish (EPM): No

## **DIMENSIONS**

Height: 7.25"
Width/Diameter: 18"
Product Weight: 4.41lb
Extension: 5.5"
Top to Center: 1.25"

Canopy/Backplate Shape: Rectangle Sloped Ceiling Compatible: No

Living Finish: No Uplight Only: Yes