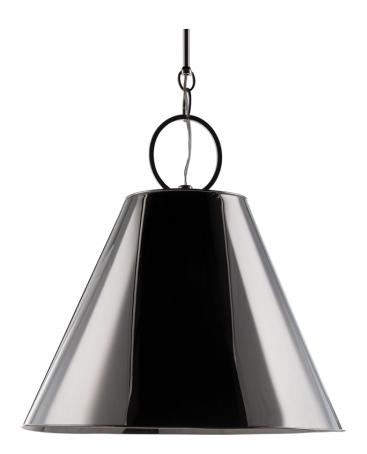

## FINISHES

POLISHED NICKEL Coastal Suitable Finish (EPM): No

## DIMENSIONS

Height: 20.25" Width/Diameter: 19" Minimum Height: 28.25" Maximum Height: 79.25" Canopy/Backplate: 6" Product Weight: 9lb Canopy/Backplate Shape: Round Sloped Ceiling Compatible: No Living Finish: No Uplight Only: No

### Shade

Shade 1: Steel Shade 1 Finish: Polished Nickel Shade 1 Top Width: 7.5" Shade 1 Bottom L/W: 0" / 19" Shade 1 Height: 14.5" Replacement Glass Item #(s): SHD-005519-PN