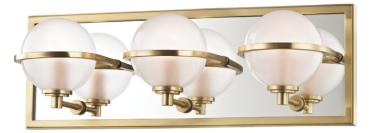

# AXIOM 6443-AGB

# FINISHES

AGED BRASS Coastal Suitable Finish (EPM): No

## DIMENSIONS

Height: 6" Width/Diameter: 18" Product Weight: 8lb Extension: 5.5" Top to Center: 3" Canopy/Backplate Shape: Rectangle Sloped Ceiling Compatible: No Living Finish: No Uplight Only: No

#### Shade

Shade 1: Glass Replacement Glass Item #(s): GLS-006441-AGB

# ELECTRICAL

Bulb 1

Bulb Included: No Socket: G9 Max Wattage: 4 Bulb Quantity: 3 Bulb Included: No Wire Length: 7" Switch Type: N/A Gem Box Required (2"x3"): No Dark Sky: No