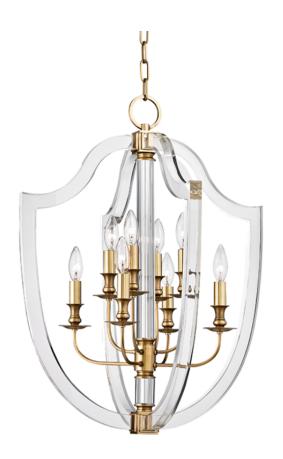

# **ARIETTA**

6520-AGB

#### AGED BRASS

Coastal Suitable Finish (EPM): No

## **DIMENSIONS**

Height: 27.75"

Width/Diameter: 21.25"

Length: 21.25"

Minimum Height: 31.5" Maximum Height: 83.25" Canopy/Backplate: 5" Hanging Type: 54" Chain Product Weight: 20lb

Canopy/Backplate Shape: Round Sloped Ceiling Compatible: Yes

#### Bulb 1

Bulb Included: No

Socket: E12 Candelabra Base

Bulb Type: B11 Max Wattage: 60 Bulb Quantity: 8 Bulb Included: No Wire Length: 120"

Cord Type: SPT-1 SILVER W/ TINNED GROUND

WIRE

Gem Box Required (2"x3"): No