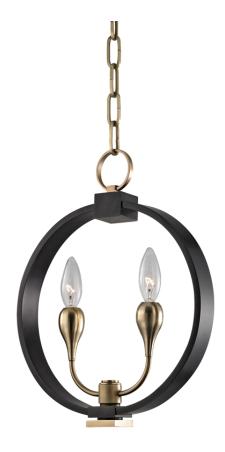

# DRESDEN 6712-AOB

## FINISHES

AGED BRASS/OLD BRONZE Coastal Suitable Finish (EPM): No

## DIMENSIONS

Height: 15.5" Width/Diameter: 11.75" Minimum Height: 19.5" Maximum Height: 70.5" Canopy/Backplate: 5" Hanging Type: 54" Chain Product Weight: 5lb Canopy/Backplate Shape: Round Sloped Ceiling Compatible: Yes Living Finish: No Uplight Only: No