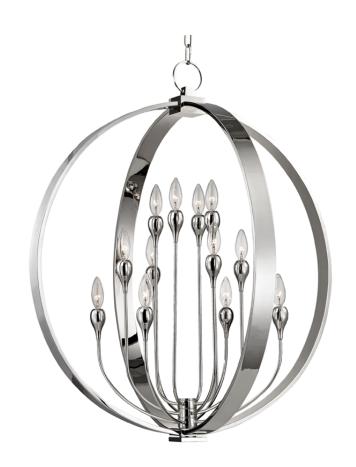

# **DRESDEN**

6730-PN

#### POLISHED NICKEL

Coastal Suitable Finish (EPM): No

### **DIMENSIONS**

Height: 35"
Width/Diameter: 30"
Minimum Height: 39"
Maximum Height: 90"
Canopy/Backplate: 5"
Hanging Type: 54" Chain
Product Weight: 28lb
Canopy/Backplate Shape: Round

Canopy/Backplate Shape: Round Sloped Ceiling Compatible: Yes

## Bulb 1

Bulb Included: No

Socket: E12 Candelabra Base

Bulb Type: B11 Max Wattage: 60 Bulb Quantity: 12 Bulb Included: No Wire Length: 120"

Cord Type: SPT-1 SILVER W/ TINNED GROUND

**WIRE** 

Gem Box Required (2"x3"): No