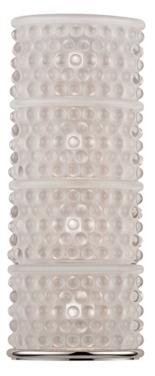

#### Shade

Shade 1: Glass

Shade 1 Finish: Clear Etched Shade 1 Top Length: 7.25" Shade 1 Top Width: 4" Shade 1 Bottom L/W: 7.25" / 4"

Shade 1 Height: 4.75"

Replacement Glass Item #(s): GLS-006992