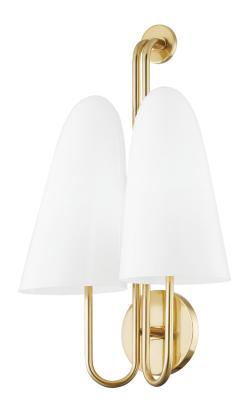

# **SLATE HILL**

7172-AGB

## **DIMENSIONS**

Height: 20" Width/Diameter: 13" Canopy/Backplate: 5" Product Weight: 7lb

Extension: 7"

Canopy/Backplate Shape: Round Sloped Ceiling Compatible: No

Living Finish: No Uplight Only: No

### Shade

Shade 1 Bottom L/W: 0" / 6.3" Shade 1 Height: 11.8"