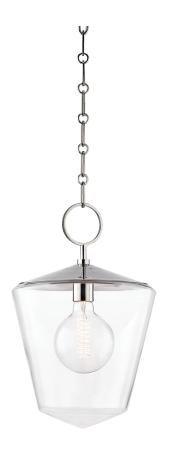

# **GREENE**

8312-PN

#### POLISHED NICKEL

Coastal Suitable Finish (EPM): No

### **DIMENSIONS**

Height: 18.25"

Width/Diameter: 11.75" Minimum Height: 21.25" Maximum Height: 72.25" Canopy/Backplate: 6.25" Product Weight: 13.16lb

Canopy/Backplate Shape: Round Sloped Ceiling Compatible: No

#### Shade

Shade 1: Glass

Shade 1 Top Width: 11.75" Shade 1 Bottom L/W: 0" / 7.25"

Shade 1 Height: 12"

Replacement Glass Item #(s): GLS-008312