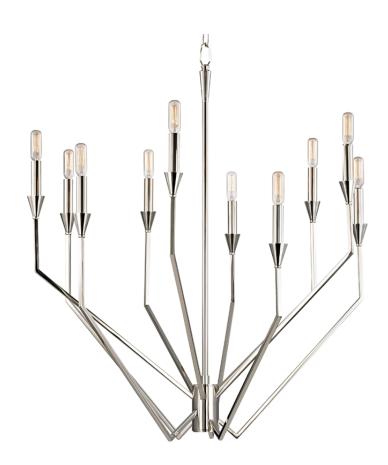

# **ARCHIE**

#### 8510-PN

#### POLISHED NICKEL

Coastal Suitable Finish (EPM): No

### **DIMENSIONS**

Height: 35.75"
Width/Diameter: 30"
Minimum Height: 38.75"
Maximum Height: 90.5"
Canopy/Backplate: 6"
Hanging Type: 54" Chain
Product Weight: 14lb

Canopy/Backplate Shape: Round Sloped Ceiling Compatible: Yes