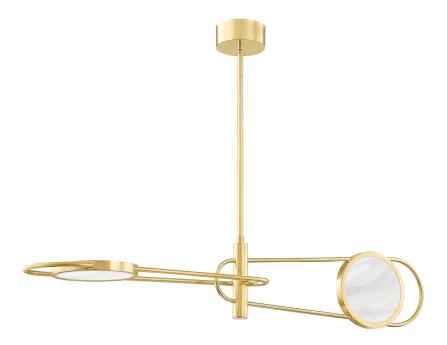

# **JERVIS**

#### 8722-AGB

\*Due to the one-of-a-kind nature of the medium, exact colors and patterns may vary slightly from the image shown.

#### **FINISHES**

Aged Brass (AGB) Burnished Nickel (BN) Old Bronze (OB)

## **DIMENSIONS**

Height: 9"

Width/Diameter: 49"

Minimum Height: 14.5"

Maximum Height: 68"

Canopy/Backplate: 5.5"

Hanging Type: 1-3" / 1-6" / 1-12" / 2-18" Stems

Product Weight: 8lb

## **GLASS**

Attachment:

Glass 1: Alabaster

Glass 2:

## **LAMPING**

Bulb 1

Socket: Integrated LED Bulb: 2 • 28 Watt Max

Voltage: 120V

UL Rating: UL Damp

CRI: 90

Color Temp.: 2700k Lumens: 1600 Title 24: No

Field Serviceable: No