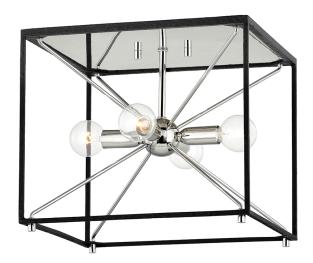

# GLENDALE

8910-PN/BK

You asked, we listened! We've expanded our best-selling Glendale family with the addition of a gorgeous flush mount, larger-sized pendant and a stunning linear fixture—all in a traditional Sputnik-style lantern design.

## DIMENSIONS

Height: 10" Width/Diameter: 12" Product Weight: 5lb Sloped Ceiling Compatible: No Living Finish: No Uplight Only: No