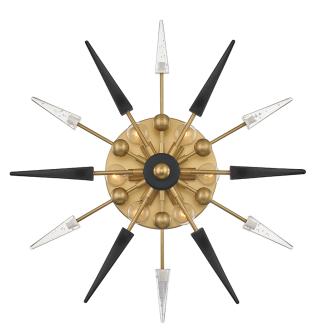

# SPARTA 9024-AGB

## DIMENSIONS

Height: 25.25" Width/Diameter: 25.25" Canopy/Backplate: 10" Product Weight: 9.6lb Extension: 6" Top to Center: 12.75" Canopy/Backplate Shape: Round Sloped Ceiling Compatible: No Living Finish: No Uplight Only: Yes

### Shade

Replacement Glass Item #(s): GLS-902407-V