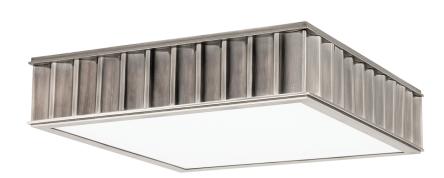

# **MIDDLEBURY**

932-HN

#### HISTORIC NICKEL

Coastal Suitable Finish (EPM): No

# **DIMENSIONS**

Height: 4"

Width/Diameter: 16"

Length: 16"

Canopy/Backplate: 5" Product Weight: 13lb

Canopy/Backplate Shape: Round Sloped Ceiling Compatible: No

Living Finish: No Uplight Only: No

#### Shade

Shade 1: Glass

Shade 1 Finish: Opal Matte Shade 1 Bottom L/W: 0" / 15"

Replacement Glass Item #(s): GLS-000932