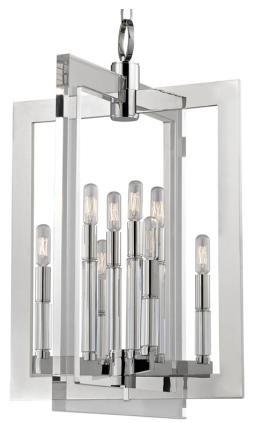

# **WELLINGTON**

9323-PN

A brilliant mix of materials, Wellington's sleek planes evoke a modernist sense of glamour. Cast metals mingled with gleaming acrylics to sophisticated effect. Our devotion to design unity shows in detailed candle sleeves, topping the mixed material motif with exposedfilament incandescent bulbs.

## POLISHED NICKEL

Coastal Suitable Finish (EPM): No

## DIMENSIONS

Height: 34.75" Width/Diameter: 23" Minimum Height: 39.75" Maximum Height: 90.75" Canopy/Backplate: 5.5" Hanging Type: 54" Chain Product Weight: 47lb Canopy/Backplate Shape: Round Sloped Ceiling Compatible: Yes Living Finish: No Uplight Only: No

#### Bulb 1

Bulb Included: No Socket: E12 Candelabra Base Bulb Type: T8-3 Max Wattage: 60 Bulb Quantity: 8 Bulb Included: No Wire Length: 120" Cord Type: SPT-1 SILVER W/ TINNED GROUND WIRE Gem Box Required (2"x3"): No Dark Sky: No