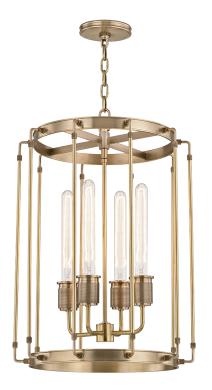

# **HYDE PARK**

9716-AGB

#### AGED BRASS

Coastal Suitable Finish (EPM): No

# **DIMENSIONS**

Height: 24.5"

Width/Diameter: 16.25" Minimum Height: 33.75" Maximum Height: 80.75" Canopy/Backplate: 5" Product Weight: 14lb

Canopy/Backplate Shape: Round Sloped Ceiling Compatible: No

Living Finish: No Uplight Only: No