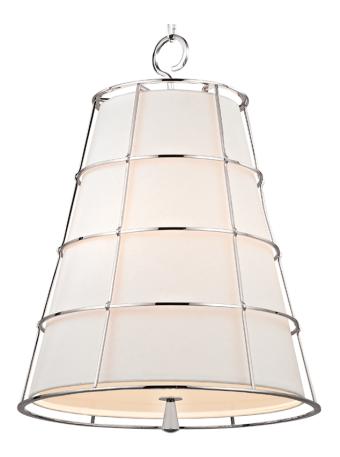

# FINISHES

POLISHED NICKEL Coastal Suitable Finish (EPM): No

# DIMENSIONS

Height: 27" Width/Diameter: 20" Minimum Height: 33.5" Maximum Height: 81.5" Canopy/Backplate: 7" Hanging Type: 54" Chain Product Weight: 20lb Canopy/Backplate Shape: Round Sloped Ceiling Compatible: No Living Finish: No Uplight Only: No

#### Shade

Shade 1: Linen Shade 1 Top Width: 9.5" Shade 1 Bottom L/W: 0" / 18.25" Shade 1 Height: 20" Replacement Glass Item #(s): SHD-009820