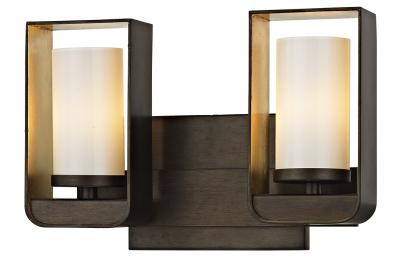

# **BRONZE WITH GOLD LEAF ACCENT**

Coastal Suitable Finish (EPM): No

# **DIMENSIONS**

Height: 7.75" Width/Diameter: 11.5" Extension: 3.5"

Canopy/Backplate Shape: Rectangular

Sloped Ceiling Compatible: No

Living Finish: No Uplight Only: Yes

#### Shade

Shade 1: Glass Shade 1 Finish: Glossy Shade 1 Top Width: 2.5" Shade 1 Bottom L/W: 0" / 2.5" Shade 1 Height: 4.5"