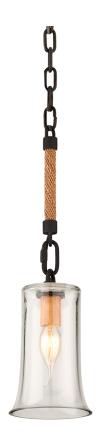

#### SHIPYARD BRONZE

Coastal Suitable Finish (EPM): No

# **DIMENSIONS**

Height: 9"
Width/Diameter: 5"
Canopy/Backplate: 6"
Product Weight: 5.5lb

Canopy/Backplate Shape: Round Sloped Ceiling Compatible: No

Living Finish: No Uplight Only: No

## Shade

Shade 1: Glass Shade 1 Finish: Clear Shade 1 Bottom L/W: 0" / 5" Shade 1 Height: 7.5"

## Bulb 1

Bulb Included: No

Socket: E12 Candelabra Base

Max Wattage: 60 Bulb Quantity: 1 Bulb Included: No Wire Length: 144"

Gem Box Required (2"x3"): No

Dark Sky: No