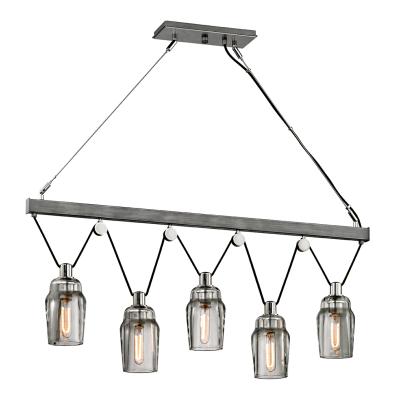

## **FINISHES**

#### **GRAPHITE AND POLISHED NICKEL**

Coastal Suitable Finish (EPM): No

## **DIMENSIONS**

Height: 19"

Width/Diameter: 4.75" Length: 44.75" Minimum Height: 32" Maximum Height: 120" Product Weight: 41.8lb

Canopy/Backplate Shape: Rectangular

Sloped Ceiling Compatible: No

Living Finish: No Uplight Only: No

#### Shade

Shade 1: Glass Shade 1 Finish: Clear Shade 1 Top Width: 4.75"

#### Bulb 1

Bulb Included: No

Socket: E26 Medium Base

Max Wattage: 60 Bulb Quantity: 5 Bulb Included: No Wire Length: 120"

Gem Box Required (2"x3"): No

Dark Sky: No