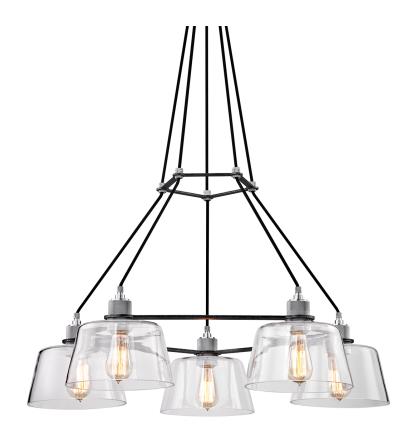

# **AUDIOPHILE**

#### F6155

#### **OLD SILVER AND POLISHED ALUMIN**

Coastal Suitable Finish (EPM): No

# **DIMENSIONS**

Height: 20.5" Width/Diameter: 35.5" Minimum Height: 29.5" Maximum Height: 135.5" Canopy/Backplate: 5.5"

Canopy/Backplate Shape: Round Sloped Ceiling Compatible: No

Living Finish: No Uplight Only: No

#### Shade

Shade 1: Glass

Shade 1 Bottom L/W: 0" / 9.5"

Shade 1 Height: 5.5"

#### Bulb 1

Bulb Included: No

Socket: E26 Medium Base

Max Wattage: 60 Bulb Quantity: 5 Bulb Included: No Wire Length: 144"

Gem Box Required (2"x3"): No

Dark Sky: No