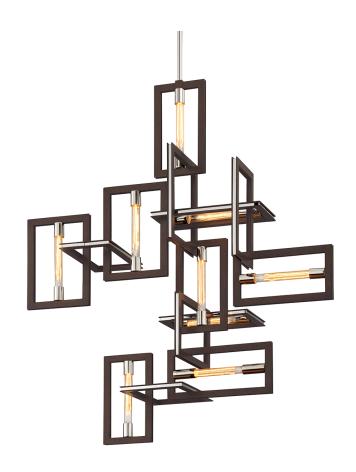

# **ENIGMA**

#### F6189

### **FINISHES**

#### **BRONZE WITH POLISHED STAINLESS**

Coastal Suitable Finish (EPM): No

### **DIMENSIONS**

Height: 54.25" Width/Diameter: 30.5" Length: 48.25" Minimum Height: 62.5" Maximum Height: 104.5"

Hanging Type: 1-6" / 2-12" / 1-18" Stems

Product Weight: 99lb

Canopy/Backplate Shape: Square Sloped Ceiling Compatible: No