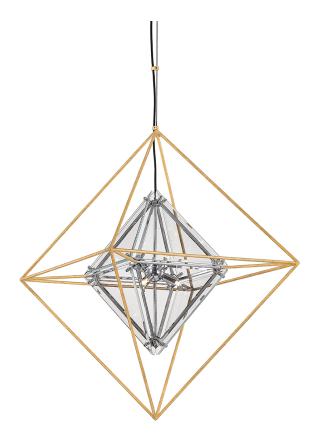

# FINISHES

GOLD LEAF Coastal Suitable Finish (EPM): No

# DIMENSIONS

Height: 33.75" Width/Diameter: 24" Minimum Height: 38" Maximum Height: 143" Canopy/Backplate: 5.25" Product Weight: 15.87lb Canopy/Backplate Shape: Round Sloped Ceiling Compatible: No Living Finish: No Uplight Only: No

### Shade

Shade 1: Glass Shade 1 Top Width: 11" Shade 1 Height: 11.5"

# ELECTRICAL

Bulb 1 Bulb Included: No Socket: G9 Max Wattage: 20 Bulb Quantity: 6 Bulb Included: No Wire Length: 144" Gem Box Required (2"x3"): No Dark Sky: No 