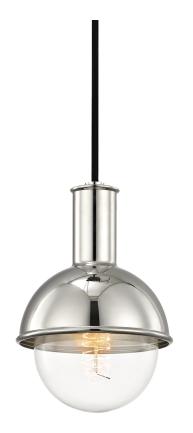

#### POLISHED NICKEL

Coastal Suitable Finish (EPM): No

# **DIMENSIONS**

Height: 9.5"

Width/Diameter: 6.25" Minimum Height: 11" Maximum Height: 124" Canopy/Backplate: 4.5" Product Weight: 3lb

Canopy/Backplate Shape: Round Sloped Ceiling Compatible: No

Living Finish: No Uplight Only: No