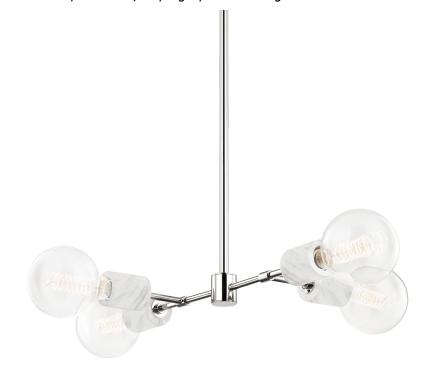

# H120704-PN

Asime mixes metal with marble for a look that is as simple as it is chic. Polished metal arms and accents pair with marble bulb bases holding incandescent globe bulbs. This fixture gives off a clear, bright glow that is sure to add shine and style to any space.

\*Due to the one-of-a-kind nature of the medium, exact colors and patterns may vary slightly from the image shown.

#### **DIMENSIONS**

Height: 9.25"

Width/Diameter: 24.5" Minimum Height: 11" Maximum Height: 64" Canopy/Backplate: 4.75"

Hanging Type: 1-3" / 1-6" / 1-12" / 2-18" Stems

Product Weight: 8.8lb

Canopy/Backplate Shape: Round Sloped Ceiling Compatible: No