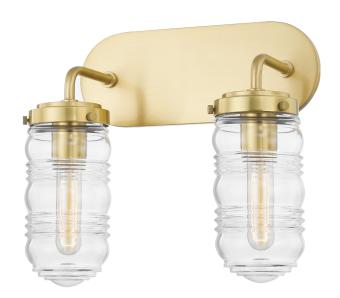

# **CLARA**

# H124302-AGB

#### AGED BRASS

Coastal Suitable Finish (EPM): No

# **DIMENSIONS**

Height: 12.25" Width/Diameter: 14.25" Product Weight: 4lb

Extension: 7"

Canopy/Backplate Shape: Rectangle Sloped Ceiling Compatible: No

Living Finish: No Uplight Only: No

#### Shade

Shade 1: Glass Shade 1 Top Width: 4" Shade 1 Bottom L/W: 0" / 4" Shade 1 Height: 7.825"

Replacement Glass Item #(s): GLS-H124101-CL

#### Bulb 1

Bulb Included: No

Socket: E26 Medium Base

Max Wattage: 60
Bulb Quantity: 2
Bulb Included: No
Wire Length: 7"

Gem Box Required (2"x3"): No

Dark Sky: No