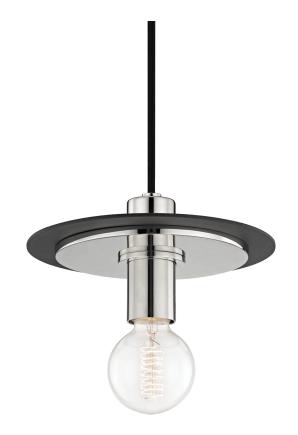

# MILO H137701L-PN/BK

# POLISHED NICKEL w/ Dusk Black

Coastal Suitable Finish (EPM): No

## **DIMENSIONS**

Height: 10"
Width/Diameter: 14"
Minimum Height: 12"
Maximum Height: 117.5"
Canopy/Backplate: 4.75"
Product Weight: 10lb

Canopy/Backplate Shape: Round Sloped Ceiling Compatible: No

Living Finish: No Uplight Only: No

### Shade

Shade 1: Steel

Replacement Glass Item #(s): SHD-H137501-PN-