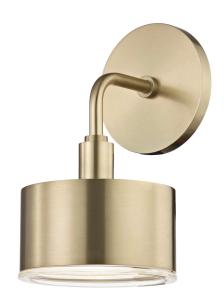

#### AGED BRASS

Coastal Suitable Finish (EPM): No

# **DIMENSIONS**

Height: 9.5"

Width/Diameter: 5.25" Canopy/Backplate: 4.75" Product Weight: 3.3lb Extension: 6"

Top to Center: 2.25"

Canopy/Backplate Shape: Round Sloped Ceiling Compatible: No

Living Finish: No Uplight Only: No

#### Shade

Shade 1: Glass

Shade 1 Top Width: 5.25" Shade 1 Bottom L/W: 0" / 5.25"

Shade 1 Height: 1"

Replacement Glass Item #(s): GLS-H159101