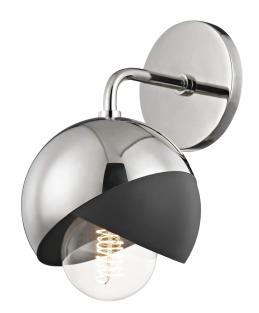

# EMMA H168101-PN/BK

## **FINISHES**

POLISHED NICKEL w/ Dusk Black Coastal Suitable Finish (EPM): No

## **DIMENSIONS**

Height: 11.5" Width/Diameter: 6" Canopy/Backplate: 4.5" Product Weight: 5lb Extension: 7"

Top to Center: 2.25"

Canopy/Backplate Shape: Round Sloped Ceiling Compatible: No

Living Finish: No Uplight Only: No