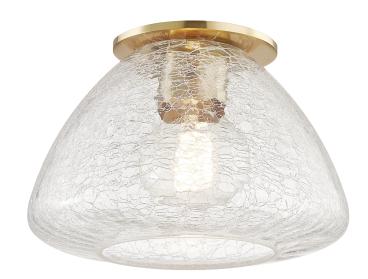

# FINISHES

AGED BRASS Coastal Suitable Finish (EPM): No

### DIMENSIONS

Height: 6.25" Width/Diameter: 9" Canopy/Backplate: 4.75" Product Weight: 3lb Canopy/Backplate Shape: Round Sloped Ceiling Compatible: No Living Finish: No Uplight Only: No

#### Shade

### Shade 1: Glass

Shade 1 Top Width: 1.75" Shade 1 Bottom L/W: 0" / 4.75" Shade 1 Height: 6" Replacement Glass Item #(s): GLS-H216501-S

#### Bulb 1

Bulb Included: No Socket: E26 Medium Base Bulb Type: G40 Max Wattage: 60 Bulb Quantity: 1 Bulb Included: No Wire Length: 7" Gem Box Required (2"x3"): No Dark Sky: No