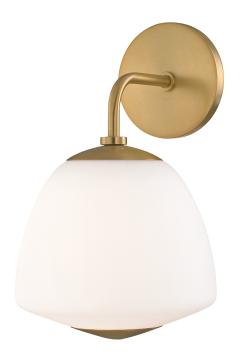

# JANE H288101-AGB

#### AGED BRASS

Coastal Suitable Finish (EPM): No

# **DIMENSIONS**

Height: 12.5" Width/Diameter: 8" Canopy/Backplate: 4.75" Product Weight: 2.9lb Extension: 8.5"

Canopy/Backplate Shape: Round Sloped Ceiling Compatible: No

Living Finish: No Uplight Only: Yes

### Shade

Shade 1: Glass

Shade 1 Bottom L/W: 0" / 7.875"

Shade 1 Height: 7"

Replacement Glass Item #(s): GLS-H288701S-

AGB