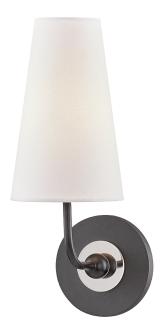

# MERRI H318101-PN/BK

# FINISHES

POLISHED NICKEL w/ Dusk Black Coastal Suitable Finish (EPM): No

### **DIMENSIONS**

Height: 13.5" Width/Diameter: 5" Canopy/Backplate: 4.625" Product Weight: 1.5lb

Extension: 7"

Canopy/Backplate Shape: Round Sloped Ceiling Compatible: No

Living Finish: No Uplight Only: No

#### Shade

Shade 1: Linen
Shade 1 Top Width: 3"
Shade 1 Bottom L/W: 0" / 5"

Shade 1 Height: 8"

Replacement Glass Item #(s): SHD-H318101