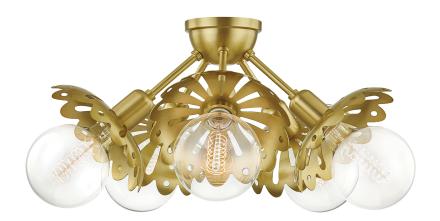

# **ALYSSA**

#### H353605-AGB

#### AGED BRASS

Coastal Suitable Finish (EPM): No

# **DIMENSIONS**

Height: 10.5"
Width/Diameter: 24"
Canopy/Backplate: 4.75"
Product Weight: 9lb
Top to Center: 2.375"

Canopy/Backplate Shape: Round Sloped Ceiling Compatible: No

Living Finish: No Uplight Only: No