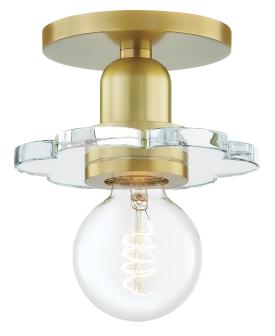

# ALEXA H357101-AGB

# FINISHES

AGED BRASS Coastal Suitable Finish (EPM): No

### DIMENSIONS

Height: 6" Width/Diameter: 6" Canopy/Backplate: 4.75" Product Weight: 3.1lb Extension: 7.25" Top to Center: 2.38" Canopy/Backplate Shape: Round Sloped Ceiling Compatible: No Living Finish: No Uplight Only: No

#### Shade

Shade 1: Crystal Shade 1 Top Width: 5.875" Shade 1 Bottom L/W: 0" / 5.875" Replacement Glass Item #(s): CRY-H357101

## ELECTRICAL

Bulb 1 Bulb Included: No Socket: E26 Medium Base Bulb Type: G25 Max Wattage: 60 Bulb Quantity: 1 Bulb Included: No Wire Length: 7" Gem Box Required (2"x3"): No Dark Sky: No