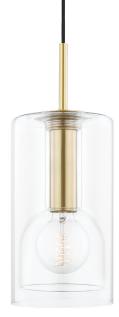

# BELINDA H415701A-AGB

# FINISHES

AGED BRASS Coastal Suitable Finish (EPM): No

### DIMENSIONS

Height: 14.75" Width/Diameter: 6" Minimum Height: 17.25" Maximum Height: 135.5" Canopy/Backplate: 4.75" Hanging Type: 120" Fabric Covered Cord Product Weight: 5lb Canopy/Backplate Shape: Round Sloped Ceiling Compatible: Yes Living Finish: No Uplight Only: No

#### Shade

Shade 1: Glass Shade 1 Top Width: 5.9" Shade 1 Height: 10.43" Replacement Glass Item #(s): GLS-H415101A-IN