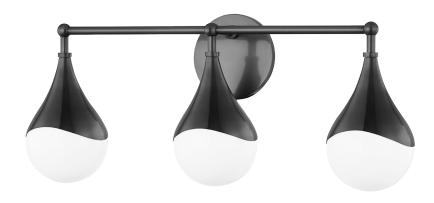

# **ARIANA** H416303-OB

### DIMENSIONS

Height: 9.5" Width/Diameter: 22.5" Canopy/Backplate: 4.75" Product Weight: 3.4lb Extension: 5.5" Canopy/Backplate Shape: Round Sloped Ceiling Compatible: No Living Finish: No Uplight Only: Yes

#### Shade

Shade 1: Glass Shade 1 Top Width: 4.5" Shade 1 Height: 4.5" Replacement Glass Item #(s): GLS-H416301