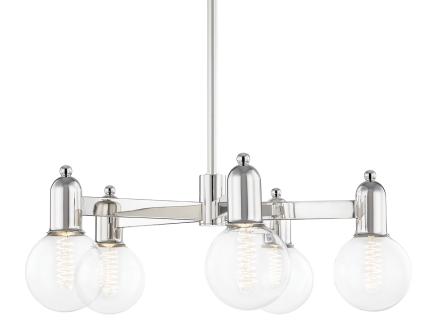

# FINISHES

POLISHED NICKEL Coastal Suitable Finish (EPM): No

## DIMENSIONS

Height: 9.25" Width/Diameter: 25" Minimum Height: 16" Maximum Height: 34" Canopy/Backplate: 4.75" Hanging Type: 1-3" / 1-6" / 1-12" / 1-18" Stems Product Weight: 7lb Canopy/Backplate Shape: Round Sloped Ceiling Compatible: No Living Finish: No Uplight Only: No

## ELECTRICAL

Bulb 1 Bulb Included: No Socket: E26 Medium Base Max Wattage: 60 Bulb Quantity: 5 Bulb Included: No Wire Length: 120" Gem Box Required (2"x3"): No Dark Sky: No