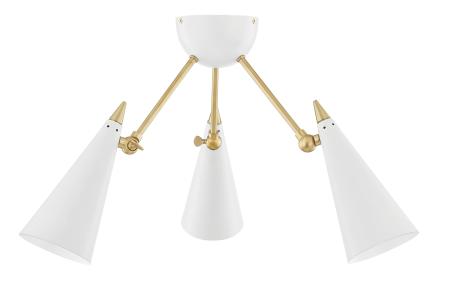

## **FINISHES**

#### AGED BRASS w/ WHITE

Coastal Suitable Finish (EPM): No

## **DIMENSIONS**

Height: 13.5" Width/Diameter: 18" Canopy/Backplate: 4.5" Product Weight: 5lb

Canopy/Backplate Shape: Round Sloped Ceiling Compatible: No

Living Finish: No Uplight Only: No

#### Shade

Shade 1: Steel

Shade 1 Bottom L/W: 0" / 3.94"

Shade 1 Height: 7.1"