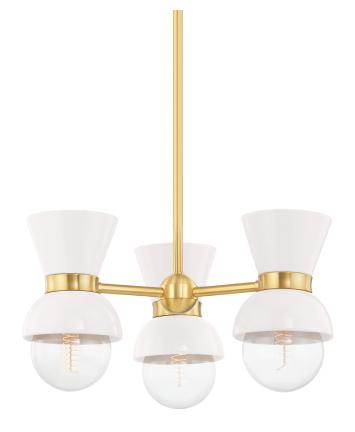

# **GILLIAN**

# H469603-AGB/CCR

Gillian brings a sense of youthfulness to a familiar form. Available in different styles, her allure lies in expertly-crafted ceramic shades. Swathed in milky hues like cream and robins egg blue, Gillian is playfully elegant. Metal accents heat things up, making Gillian a contender for any modern interior.

# AGED BRASS w/ CERAMIC GLOSS CREAM

Coastal Suitable Finish (EPM): No

#### **DIMENSIONS**

Height: 10.25"
Width/Diameter: 20.5"
Minimum Height: 14"
Maximum Height: 62"
Canopy/Backplate: 5.25"
Product Weight: 12.8lb

Canopy/Backplate Shape: Round Sloped Ceiling Compatible: No