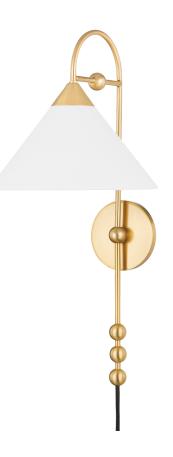

Sang is jewelry-inspired lighting at its finest. The sleek, curved arms and decorative gold balls, both solo and in groups of three, give the overall silhouette a definite drop earring vibe. Finished in aged brass with a white linen shade and available as a pendant, wall sconce or floor lamp, there's a Sang to accessorize every room.

### DIMENSIONS

Height: 23.25" Width/Diameter: 10.5"

Canopy/Backplate: **4.75**" Hanging Type: Product Weight: **3lb** 