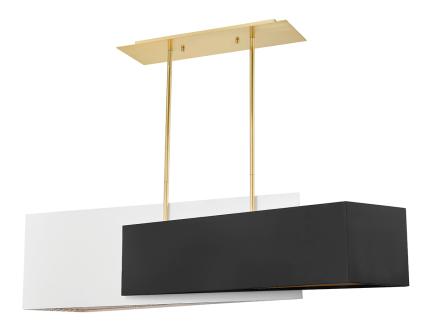

# **RATIO**

# **DIMENSIONS**

Height: 13" Width/Diameter: 17" Length: 52" Minimum Height: 19" Maximum Height: 70" Product Weight: 14lb

Canopy/Backplate Shape: Rectangle Sloped Ceiling Compatible: No

Living Finish: No Uplight Only: No

# Shade