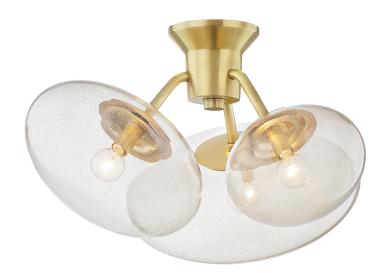

# **OPERA**

#### KBS1471603-AGB

#### **FINISHES**

#### AGED BRASS

Coastal Suitable Finish (EPM): No

#### **DIMENSIONS**

Height: 14"

Width/Diameter: 26.25" Canopy/Backplate: 5.5" Product Weight: 8lb

Canopy/Backplate Shape: Round Sloped Ceiling Compatible: No

Living Finish: No Uplight Only: No

#### Shade

Shade 1: Glass

Shade 1 Finish: Gold Mesh Shade 1 Top Width: 15" Shade 1 Bottom L/W: 0" / 15"

Shade 1 Height: 6" Shade 2: Glass

Shade 2 Finish: Gold Mesh Shade 2 Top Width: 8.25" Shade 2 Bottom L/W: 0" / 8.25"

Shade 2 Height: 6"