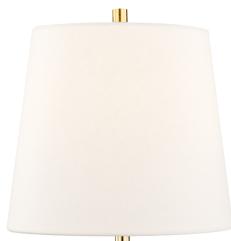

# HENLEY L1035-AGB

A table lamp sometimes adds a visual weight that helps anchor a space at the same time it illuminates it and provides a decorative accent Henley's dense base of multifaceted crystal has that effect. A perfectly proportioned shade of Belgium linen completes this glamorous addition.

## Shade

Shade 1: Linen Shade 1 Top Width: 7.25" Shade 1 Bottom L/W: 0" / 9.5" Shade 1 Height: 8.25" Replacement Glass Item #(s): SHD-001035

c (U) us