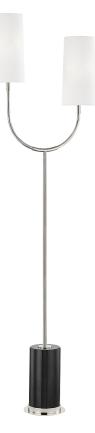

# VESPER

## FINISHES

POLISHED NICKEL Coastal Suitable Finish (EPM): No

#### DIMENSIONS

Height: 67" Width/Diameter: 17.5" Canopy/Backplate: 7.25" Product Weight: 30.8lb Top to Center: 3.63" Sloped Ceiling Compatible: No Living Finish: No Uplight Only: No

#### Shade

Shade 1: Linen Shade 1 Top Length: 4.75" Shade 1 Bottom L/W: 5.5" / 0" Shade 1 Height: 11.5"