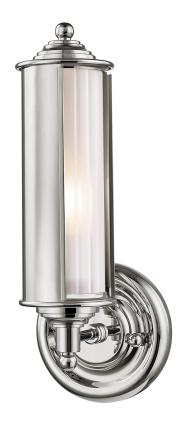

# **CLASSIC NO.1**

#### MDS103-PN

Distinctly approachable, the newest style in Mark D. Sikes Classic series is an instant favorite. With delicate curves and a slender profile, this timeless design can complement any aesthetic. Available in three finishes.

### **FINISHES**

Distressed Bronze (DB) Polished Nickel (PN)

## **DIMENSIONS**

Height: 12.25"

Width/Diameter: 4.75"

Canopy/Backplate: 4.75"

Hanging Type:

Product Weight: 2.5lb