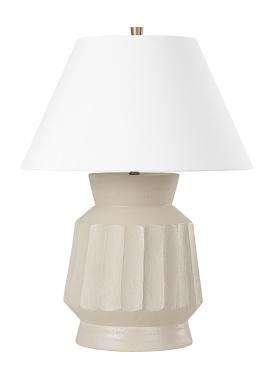

## PTL1023-CUG

Selma features a fluted, scalloped base in a Ceramic Unglazed Grey for a look that feels both artisanal and architectural. The unglazed finish and tapered off-white linen shade add to the natural, earthy quality. With its clean lines and organic aesthetic, this lamp adds a chic mid-century style to any table.

# **CERAMIC UNGLAZED GREY**

Coastal Suitable Finish (EPM): No

#### **DIMENSIONS**

Height: 27.5"

Width/Diameter: 20.5" Canopy/Backplate: 12.5" Product Weight: 29.7lb Sloped Ceiling Compatible: No

Living Finish: No Uplight Only: No

#### Shade

Shade 1: Linen

Shade 1 Top Width: 10.5" Shade 1 Bottom L/W: 0" / 20.5"

Shade 1 Height: 11.5"