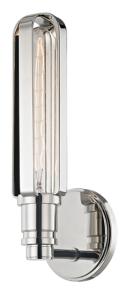

# **RED HOOK**

1091-PN

#### POLISHED NICKEL

Coastal Suitable Finish (EPM): No

# **DIMENSIONS**

Height: 13.25"
Width/Diameter: 4.75"
Canopy/Backplate: 4.75"
Product Weight: 2lb
Extension: 4.5"
Top to Center: 2.25"

Canopy/Backplate Shape: Round Sloped Ceiling Compatible: No

Living Finish: No Uplight Only: No

#### Shade

Shade 1: Steel